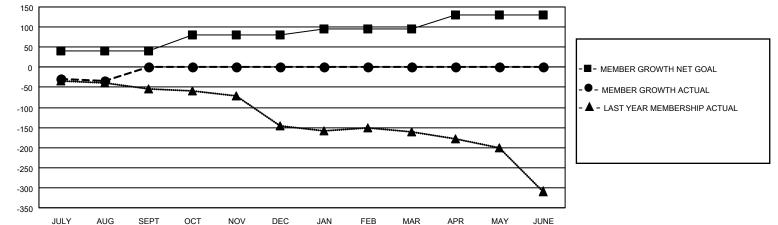

## GAT MONTHLY MEMBERSHIP PROGRESS REPORT

Multiple District 32

LOCATION: SOUTH CAROLINA

Results as of: 8/31/2020

| Clubs                 |               |           |               | Members               |                           |                         |                                                    |
|-----------------------|---------------|-----------|---------------|-----------------------|---------------------------|-------------------------|----------------------------------------------------|
| RESULTS FOR 2020-2021 |               |           |               | RESULTS FOR 2020-2021 |                           |                         |                                                    |
| QUARTER               | NEW CLUB GOAL | NEW CLUBS | DROPPED CLUBS | QUARTER M             | IEMBER GROWTH NET<br>GOAL | MEMBER GROWTH<br>ACTUAL | DROPPED<br>MEMBERS ACTUAL<br>(including transfers) |
| JULY/AUG/SEPT         | 1             | 1         | 1             | JULY/AUG/SEP          | т 40                      | 59                      | 86                                                 |
| OCT/NOV/DEC           | 1             | 0         | 0             | OCT/NOV/DEC           | 40                        | 0                       | 0                                                  |
| JAN/FEB/MAR           | 1             | 0         | 0             | JAN/FEB/MAR           | 15                        | 0                       | 0                                                  |
| APR/MAY/JUNE          | 1             | 0         | 0             | APR/MAY/JUNE          | 35                        | 0                       | 0                                                  |