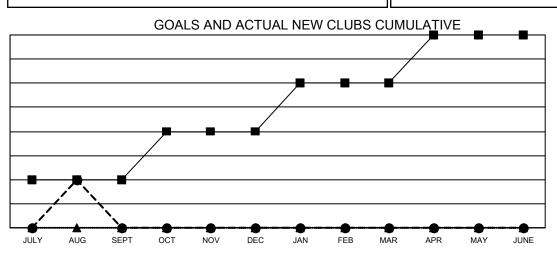

## GAT MONTHLY MEMBERSHIP PROGRESS REPORT

Multiple District 32

LOCATION: SOUTH CAROLINA

Results as of: 8/31/2020

| Clubs                 |               |           |               | Members               |                           |                         |                                                    |
|-----------------------|---------------|-----------|---------------|-----------------------|---------------------------|-------------------------|----------------------------------------------------|
| RESULTS FOR 2020-2021 |               |           |               | RESULTS FOR 2020-2021 |                           |                         |                                                    |
| QUARTER               | NEW CLUB GOAL | NEW CLUBS | DROPPED CLUBS | QUARTER M             | IEMBER GROWTH NET<br>GOAL | MEMBER GROWTH<br>ACTUAL | DROPPED<br>MEMBERS ACTUAL<br>(including transfers) |
| JULY/AUG/SEPT         | 1             | 1         | 1             | JULY/AUG/SEP          | т 40                      | 59                      | 86                                                 |
| OCT/NOV/DEC           | 1             | 0         | 0             | OCT/NOV/DEC           | 40                        | 0                       | 0                                                  |
| JAN/FEB/MAR           | 1             | 0         | 0             | JAN/FEB/MAR           | 15                        | 0                       | 0                                                  |
| APR/MAY/JUNE          | 1             | 0         | 0             | APR/MAY/JUNE          | 35                        | 0                       | 0                                                  |